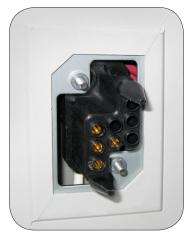

### **BATTERY PACK CONNECTOR**

| PART NUMBER         | 341BXXXRXXX                                               |
|---------------------|-----------------------------------------------------------|
| ESTIMATED RUNTIMES  | 30 KVA @ 0.8 PF: 17 Minutes<br>50 KVA @ 0.8 PF: 8 Minutes |
| DC VOLTAGE LINK     | 288 VDC                                                   |
| CHARGING CURRENT    | 6A                                                        |
| BATTERY ARRANGEMENT | Two Groups of Three Strings (Four Packs/String)           |
| BREAKERS            | One 110 A Breaker (Square-D) per Group                    |
| DIMENSIONS          | 22 x 31.5 x 73.26 in.                                     |
| WEIGHT              | 1300 lbs.                                                 |
| COLOR               | O'Brien Black (Textured Powder Coat)                      |
|                     | Specifications subject to change without notice.          |