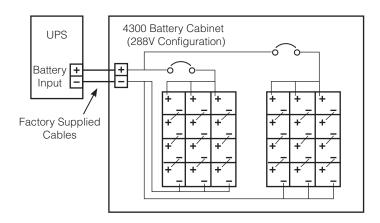

STIMATED RUNTIMES  | 30 KVA @ 0.8 PF: 17 Minutes<br>50 KVA @ 0.8 PF: 8 Minutes |
| DC VOLTAGE LINK     | 288 VDC                                                   |
| CHARGING CURRENT    | 6A                                                        |
| BATTERY ARRANGEMENT | Two Groups of Three Strings (Four Packs/String)           |
| BREAKERS            | One 110 A Breaker (Square-D) per Group                    |
| DIMENSIONS          | 22 x 31.5 x 73.26 in.                                     |
| WEIGHT              | 1300 lbs.                                                 |
| COLOR               | O'Brien Black (Textured Powder Coat)                      |
|                     | Specifications subject to change without notice.          |

### **BATTERY CABINET/UPS POWER CONNECTION**



#### **TOSHIBA INDUSTRIAL PRODUCTS:**

- Uninterruptible Power Systems
- Adjustable Speed Drives
- Motors
- Motor Controls
- Instrumentation & PLCs

#### **BATTERY CABINET INTERIOR**



## **TOSHIBA** Leading Innovation >>>

### www.toshiba.com/ups

© 2012 Toshiba International Corporation • Industrial Division • 13131 West Little York Road • Houston, Texas 77041 USA • Tel +713-466-0277 US 1-800-231-1412 • Rev. 120314