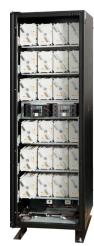

| 6A                                                        |
| BATTERY ARRANGEMENT | Two Groups of Three Strings (Four Packs/String)           |
| BREAKERS            | One 110 A Breaker (Square-D) per Group                    |
| DIMENSIONS          | 22 x 31.5 x 73.26 in.                                     |
| WEIGHT              | 1300 lbs.                                                 |
| COLOR               | O'Brien Black (Textured Powder Coat)                      |
|                     | Specifications subject to change without notice.          |

### **BATTERY CABINET/UPS POWER CONNECTION**



#### **TOSHIBA INDUSTRIAL PRODUCTS:**

- Uninterruptible Power Systems
- Adjustable Speed Drives
- Motors
- Motor Controls
- Instrumentation & PLCs

#### **BATTERY CABINET INTERIOR**



## **TOSHIBA** Leading Innovation >>>

### www.toshiba.com/ups

© 2012 Toshiba International Corporation • Industrial Division • 13131 West Little York Road • Houston, Texas 77041 USA • Tel +713-466-0277 US 1-800-231-1412 • Rev. 120314